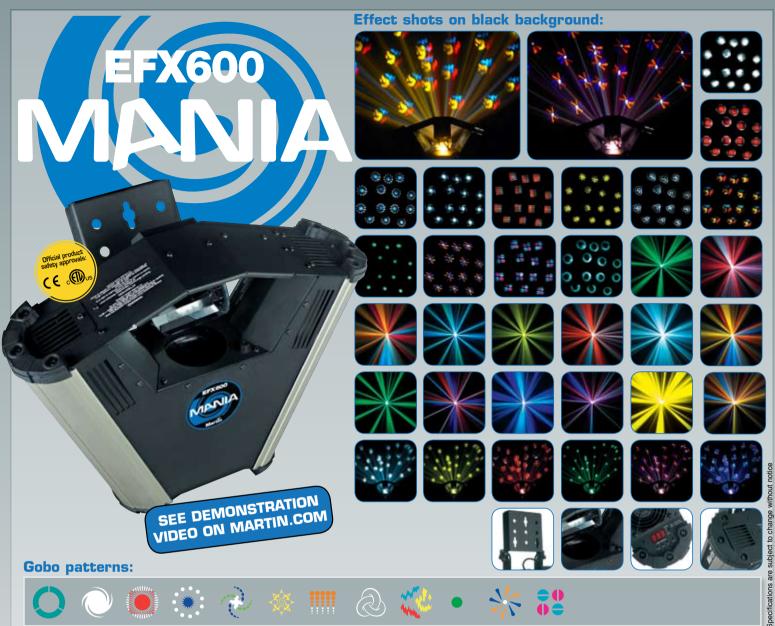

A SPINNING MIRROR DRUM CAPTURES EVERY COLORFUL OUNCE OF POWER FROM A 150 WATT DISCHARGE LAMP AND ROLLS IT AROUND THE DANCE FLOOR. WITH EVER CHANGING PATTERNS AND COLORS, THIS LIGHT IS DESIGNED FOR THE SERIOUS DANCE VENUE!

### Features:

- SPECTACULAR 150 W DISCHARGE LIGHT EFFECTS
- ROTATING AND SWIVELLING MIRROR DRUM
- UNG-LIFE LAMP INCLUDED
- PAZOR SHARP OPTICS
- **O THE COOLEST GOBO DESIGNS**
- COMBINED COLOR **AND GOBO WHEEL**
- SEPARATE SHUTTER FOR FAST STROBE EFFECT
- DMX, MUSIC OR **AUTO TRIG CONTROL**

#### **Effects**

- Combined color and gobo wheel
- Rotating parabolic mirror dish
- Rotating and swivelling mirror drum
- Mechanical dimming
- Strobe effect